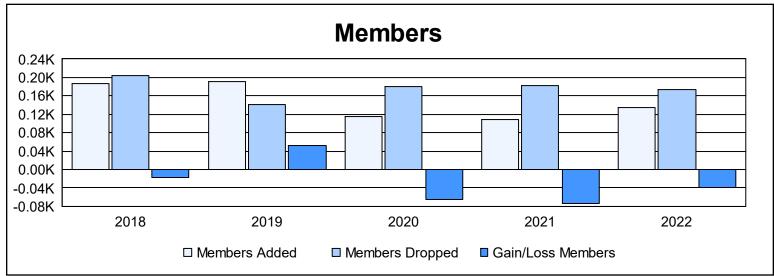

District 34 C

As of June 2022 Cumulative

| Year      | New<br>Clubs | Dropped<br>Clubs | Gain/<br>Loss<br>Clubs | New<br>Members | Charter<br>Members | Reinstate<br>Members | Transfer<br>Members | Total<br>Member<br>Added | Total<br>Members<br>Dropped | Gain/<br>Loss<br>Members |
|-----------|--------------|------------------|------------------------|----------------|--------------------|----------------------|---------------------|--------------------------|-----------------------------|--------------------------|
| 2017-2018 | 1            | 1                | 0                      | 141            | 31                 | 7                    | 7                   | 186                      | 203                         | -17                      |
| 2018-2019 | 1            | 0                | 1                      | 153            | 32                 | 4                    | 3                   | 192                      | 141                         | 51                       |
| 2019-2020 | 0            | 1                | -1                     | 96             | 8                  | 5                    | 6                   | 115                      | 181                         | -66                      |
| 2020-2021 | 1            | 3                | -2                     | 63             | 33                 | 3                    | 10                  | 109                      | 182                         | -73                      |
| 2021-2022 | 0            | 3                | -3                     | 125            | 1                  | 2                    | 6                   | 134                      | 174                         | -40                      |
| Average   | 1            | 2                | -1                     | 116            | 21                 | 4                    | 6                   | 147                      | 176                         | -29                      |