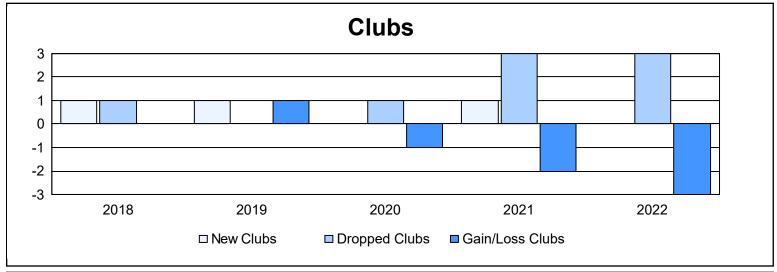

District 34 C

As of June 2022 Cumulative

| Year      | New<br>Clubs | Dropped<br>Clubs | Gain/<br>Loss<br>Clubs | New<br>Members | Charter<br>Members | Reinstate<br>Members | Transfer<br>Members | Total<br>Member<br>Added | Total<br>Members<br>Dropped | Gain/<br>Loss<br>Members |
|-----------|--------------|------------------|------------------------|----------------|--------------------|----------------------|---------------------|--------------------------|-----------------------------|--------------------------|
| 2017-2018 | 1            | 1                | 0                      | 141            | 31                 | 7                    | 7                   | 186                      | 203                         | -17                      |
| 2018-2019 | 1            | 0                | 1                      | 153            | 32                 | 4                    | 3                   | 192                      | 141                         | 51                       |
| 2019-2020 | 0            | 1                | -1                     | 96             | 8                  | 5                    | 6                   | 115                      | 181                         | -66                      |
| 2020-2021 | 1            | 3                | -2                     | 63             | 33                 | 3                    | 10                  | 109                      | 182                         | -73                      |
| 2021-2022 | 0            | 3                | -3                     | 125            | 1                  | 2                    | 6                   | 134                      | 174                         | -40                      |
| Average   | 1            | 2                | -1                     | 116            | 21                 | 4                    | 6                   | 147                      | 176                         | -29                      |